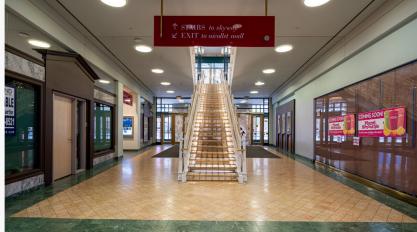

### **DESCRIPTION**

Prime location next to an open and operating Walgreens within Gaviidae Common, a mixeduse shopping mall and office complex, located in downtown Minneapolis, on Nicollet Mall. The complex is spread over two city blocks, and is connected to the Minneapolis Skyway System. The mall is attached to the Wells Fargo Center, one of the tallest skyscrapers in Minneapolis.