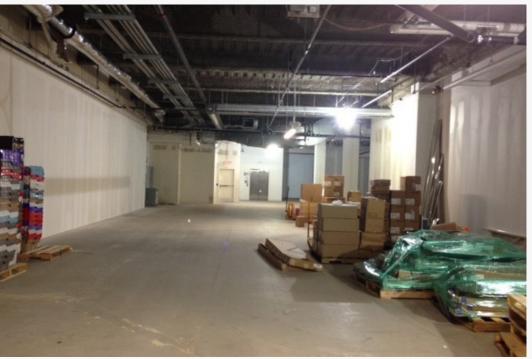

**Gaviidae Common** 

±14,000 SF **Available** 

08/31/2035 **Lease End Date** 

\$21.00 **Asking Price (PSF)** 

\$14.27 CAM (PSF)

### **DESCRIPTION**

Prime location next to an open and operating Walgreens within Gaviidae Common, a mixeduse shopping mall and office complex, located in downtown Minneapolis, on Nicollet Mall. The complex is spread over two city blocks, and is connected to the Minneapolis Skyway System. The mall is attached to the Wells Fargo Center, one of the tallest skyscrapers in Minneapolis.