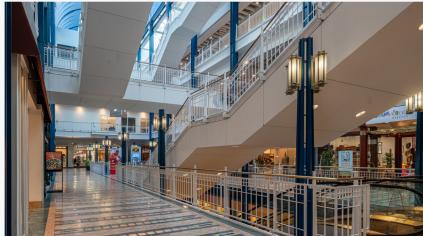

### **DESCRIPTION**

Prime location next to an open and operating Walgreens within Gaviidae Common, a mixeduse shopping mall and office complex, located in downtown Minneapolis, on Nicollet Mall. The complex is spread over two city blocks, and is connected to the Minneapolis Skyway System. The mall is attached to the Wells Fargo Center, one of the tallest skyscrapers in Minneapolis.