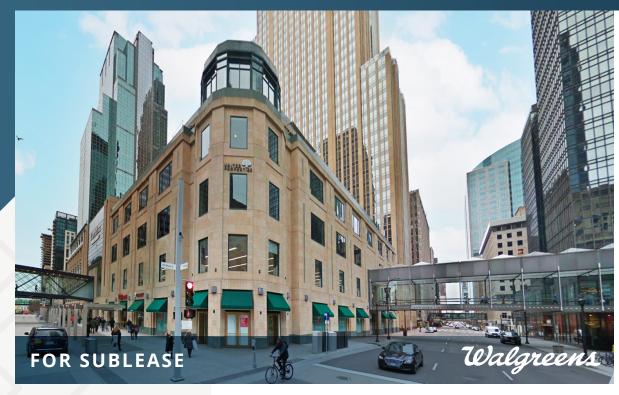

### **DESCRIPTION**

Prime location next to an open and operating Walgreens within Gaviidae Common, a mixeduse shopping mall and office complex, located in downtown Minneapolis, on Nicollet Mall. The complex is spread over two city blocks, and is connected to the Minneapolis Skyway System. The mall is attached to the Wells Fargo Center, one of the tallest skyscrapers in Minneapolis.