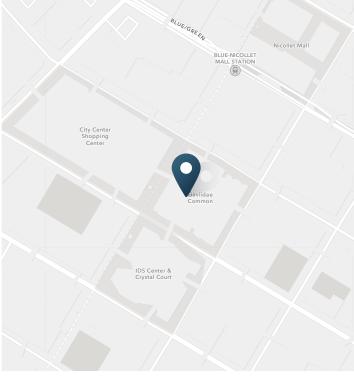

### **DESCRIPTION**

Prime location next to an open and operating Walgreens within Gaviidae Common, a mixeduse shopping mall and office complex, located in downtown Minneapolis, on Nicollet Mall. The complex is spread over two city blocks, and is connected to the Minneapolis Skyway System. The mall is attached to the Wells Fargo Center, one of the tallest skyscrapers in Minneapolis.

- Skyway connects to Wells Fargo Tower, IDS Center, City Center and RBC Plaza
- All offers are subject to approval by Walgreens Real **Estate Committee**