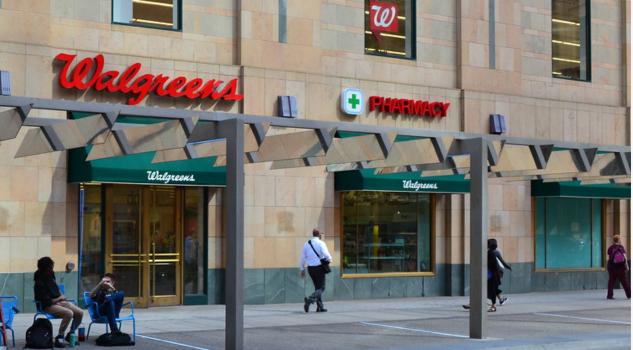

### **DESCRIPTION**

Prime location next to an open and operating Walgreens within Gaviidae Common, a mixeduse shopping mall and office complex, located in downtown Minneapolis, on Nicollet Mall. The complex is spread over two city blocks, and is connected to the Minneapolis Skyway System. The mall is attached to the Wells Fargo Center, one of the tallest skyscrapers in Minneapolis.