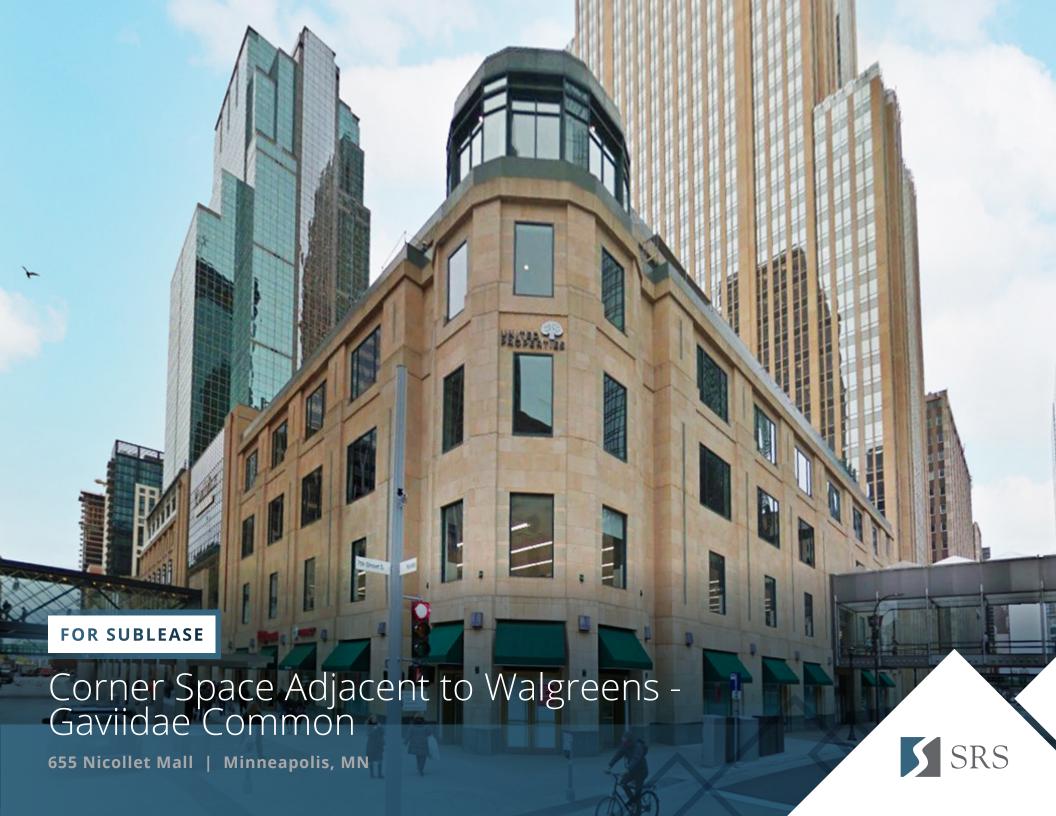

**Gaviidae Common** 

±14,000 SF **Available** 

08/31/2035 **Lease End Date** 

\$21.00 **Asking Price (PSF)** 

\$14.27 CAM (PSF)

### **DESCRIPTION**

Prime location next to an open and operating Walgreens within Gaviidae Common, a mixeduse shopping mall and office complex, located in downtown Minneapolis, on Nicollet Mall. The complex is spread over two city blocks, and is connected to the Minneapolis Skyway System. The mall is attached to the Wells Fargo Center, one of the tallest skyscrapers in Minneapolis.