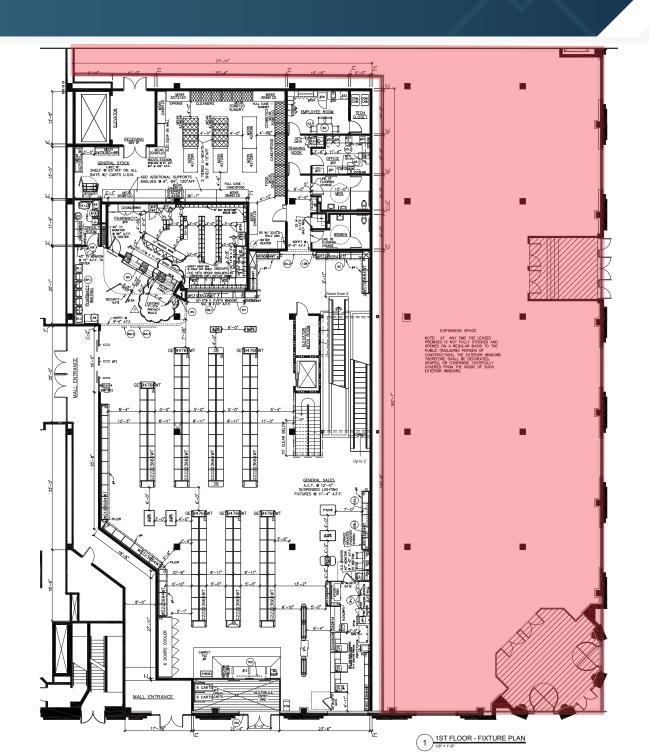

**Gaviidae Common** 

±14,000 SF **Available** 

08/31/2035 **Lease End Date** 

\$21.00 **Asking Price (PSF)** 

\$14.27 CAM (PSF)

### **DESCRIPTION**

Prime location next to an open and operating Walgreens within Gaviidae Common, a mixeduse shopping mall and office complex, located in downtown Minneapolis, on Nicollet Mall. The complex is spread over two city blocks, and is connected to the Minneapolis Skyway System. The mall is attached to the Wells Fargo Center, one of the tallest skyscrapers in Minneapolis.