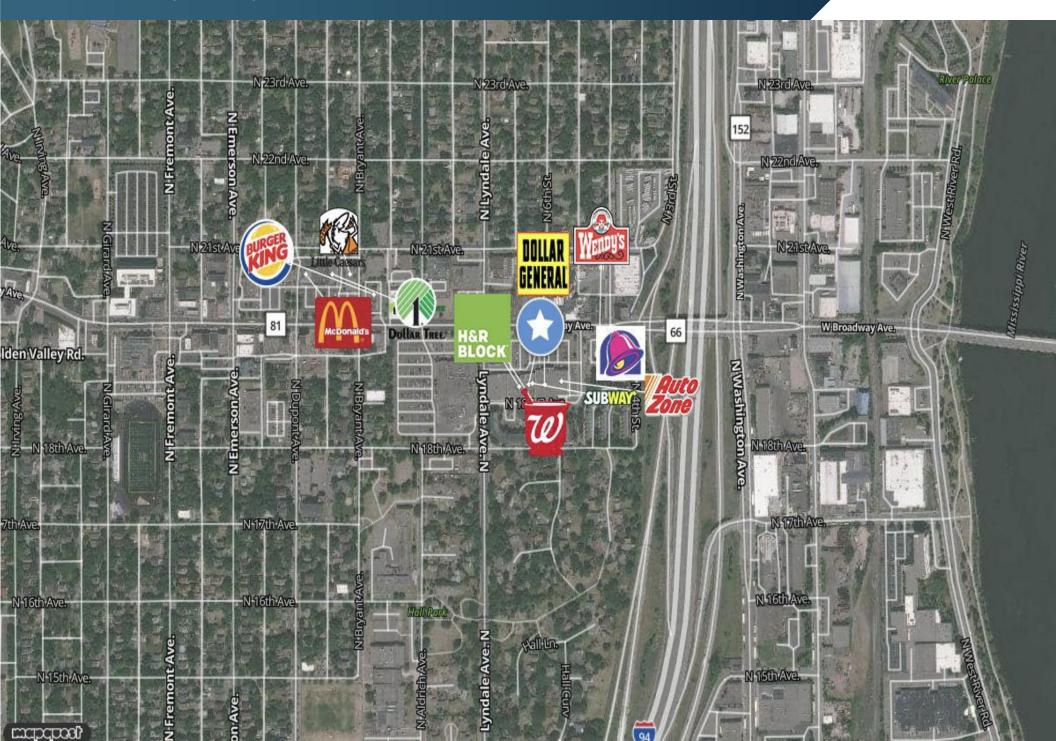

Minneapolis, MN



## Walgreens

627 W. Broadway, Minneapolis, MN







## FOR SUBLEASE

Walgreens

±15,082 SF

10/31/2033 Lease End Date

\$10.00 Asking Rent (PSF)

\$2.17 CAM | INS. (PSF)

\$5.49 TAXES (PSF)

#### **DESCRIPTION**

A mixed-use shopping mall, located in Minneapolis, on W. Broadway Avenue. West Broadway has historically been the most significant commercial and cultural destination in North Minneapolis.

#### **PROPERTY FEATURES**

- Traffic Counts | I-94 84,620 VPD | W. Broadway Ave. 18,681 VPD | Emerson Ave. N. 3,429 VPD
- The center of North Minneapolis retail
- Easy on off I-94 at the Broadway Ave. exit
- All offers are subject to approval by Walgreens Real Estate Committee

## JOIN THESE NEARBY RETAILERS















# Walgreens

627 W. Broadway, Minneapolis, MN





## Walgreens

627 W. Broadway, Minneapolis, MN



#### DEMOGRAPHIC HIGHLIGHTS

#### 1 MILE

8,745 25,481

\$43,145.78

**Total Daytime** Population

Average

**Population** 

Household

Income

### 3 MI LE

99,073

190,356

\$54,665.52

Population

**Total Daytime** 

Average Household

**Population** 

Income







#### **SRS Real Estate Partners**

125 S Wacker Drive | Suite 1910 Chicago, Illinois 312.279.5327

#### **Todd Frank**

Senior Vice President, SRS 312.279.5327 todd.frank@srsre.com

### **Kim Perry**

Broker of Record, Minnesota Real Estate Dynamics 612.840.6900 kim@mnredynamics.com

#### SRSRE.COM

#### © SRS Real Estate Partners

The information presented was obtained from sources deemed reliable; however SRS Real Estate Partners does not guarantee its completeness or accu