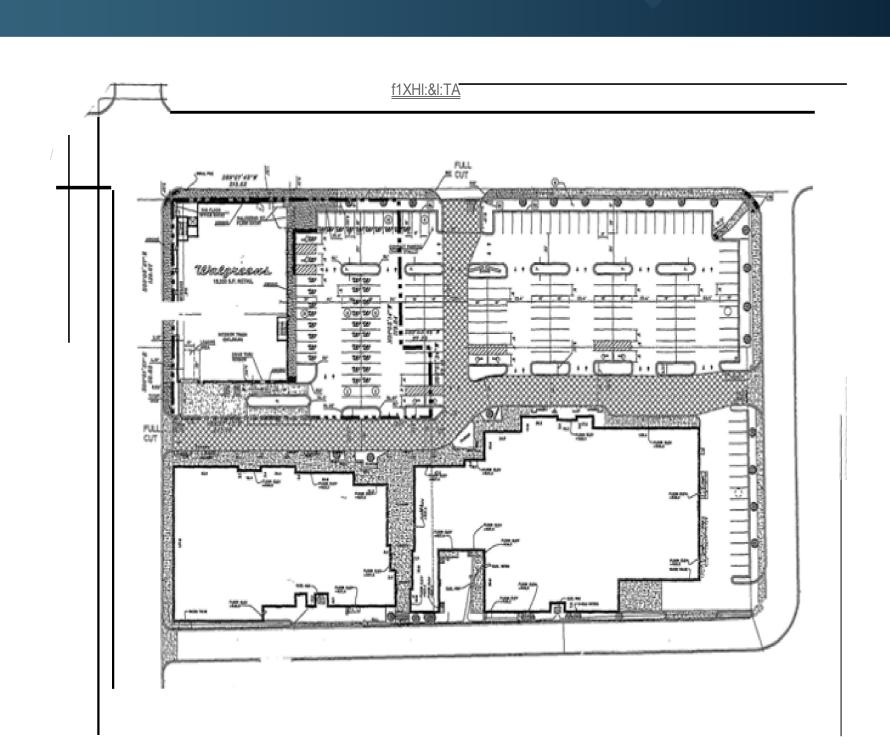

## FOR SUBLEASE

Walgreens

±15,082 SF

10/31/2033 Lease End Date

\$10.00 Asking Rent (PSF)

\$2.17 CAM | INS. (PSF)

\$5.49 TAXES (PSF)

#### **DESCRIPTION**

A mixed-use shopping mall, located in Minneapolis, on W. Broadway Avenue. West Broadway has historically been the most significant commercial and cultural destination in North Minneapolis.

#### **PROPERTY FEATURES**

- Traffic Counts | I-94 84,620 VPD | W. Broadway Ave. 18,681 VPD | Emerson Ave. N. 3,429 VPD
- The center of North Minneapolis retail
- Easy on off I-94 at the Broadway Ave. exit
- All offers are subject to approval by Walgreens Real Estate Committee