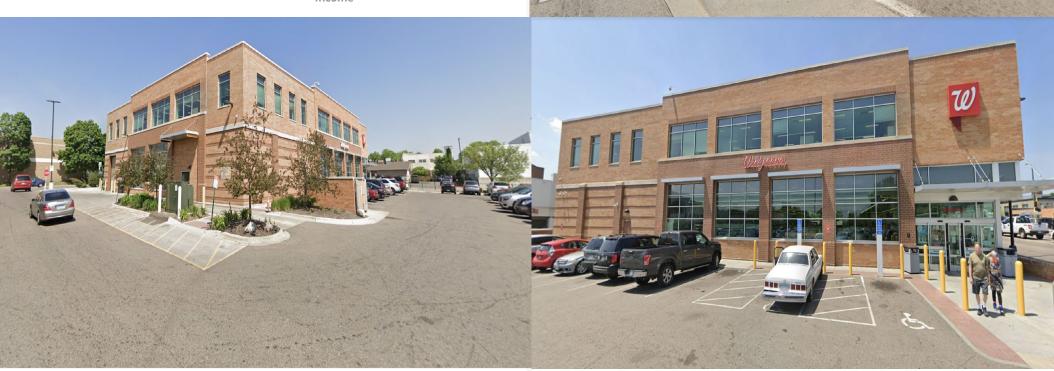

FOR SUBLEASE

Walgreens - Broadway Shopping Center

627 W. Broadway, Minneapolis, MN

## Walgreens

627 W. Broadway, Minneapolis, MN

## FOR SUBLEASE

Walgreens

±15,082 SF

10/31/2033 Lease End Date

\$10.00 Asking Rent (PSF)

\$2.17 CAM | INS. (PSF)

\$5.49 TAXES (PSF)

#### **DESCRIPTION**

A mixed-use shopping mall, located in Minneapolis, on W. Broadway Avenue. West Broadway has historically been the most significant commercial and cultural destination in North Minneapolis.