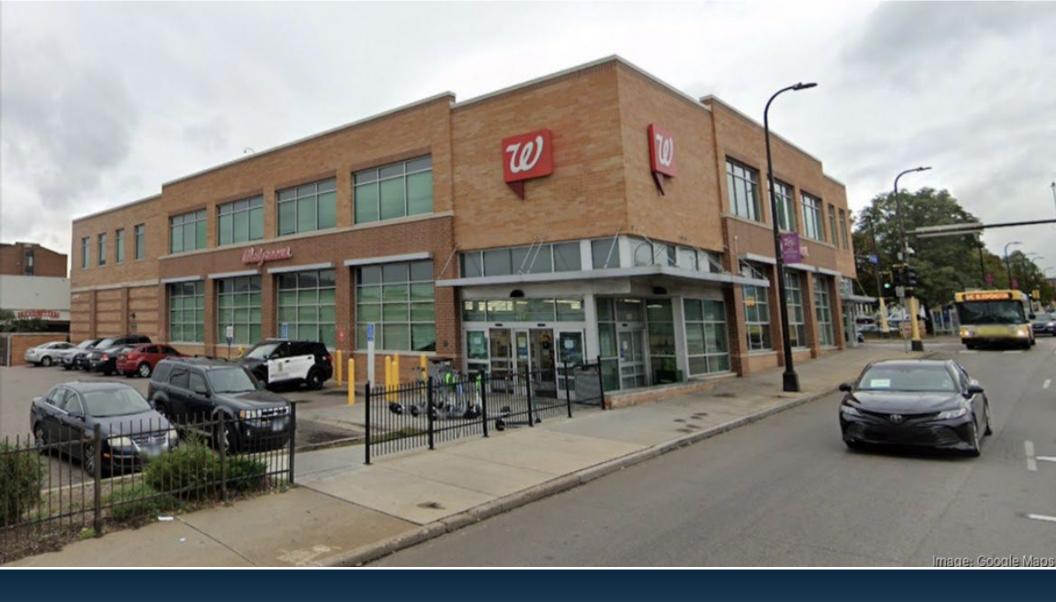

## Walgreens

627 W. Broadway, Minneapolis, MN

## FOR SUBLEASE

Walgreens

±15,082 SF

10/31/2033 Lease End Date

\$10.00 Asking Rent (PSF)

\$2.17 CAM | INS. (PSF)

\$5.49 TAXES (PSF)

#### **DESCRIPTION**

A mixed-use shopping mall, located in Minneapolis, on W. Broadway Avenue. West Broadway has historically been the most significant commercial and cultural destination in North Minneapolis.

#### **PROPERTY FEATURES**

- Traffic Counts | I-94 84,620 VPD | W. Broadway Ave. 18,681 VPD | Emerson Ave. N. 3,429 VPD
- The center of North Minneapolis retail
- Easy on off I-94 at the Broadway Ave. exit
- All offers are subject to approval by Walgreens Real Estate Committee