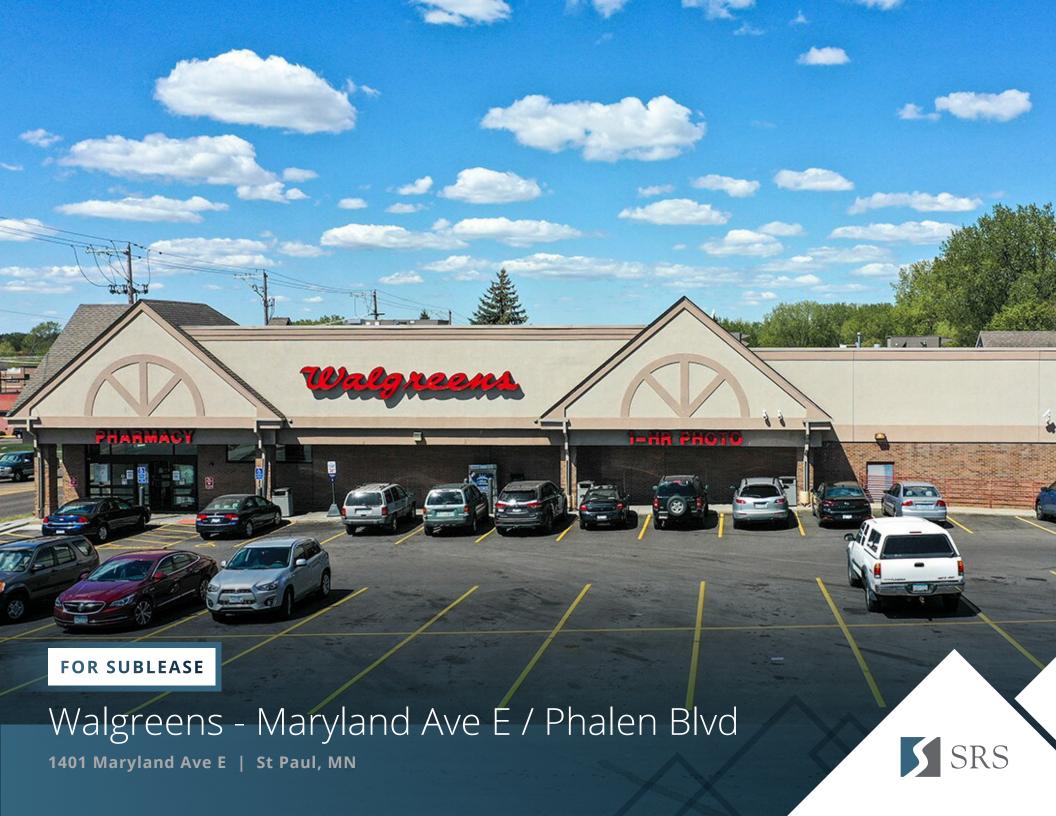

1401 Maryland Ave E | St Paul, MN 55106

13,500 SF Available

12/31/31 Lease Expiration

\$13.00 PSF Asking Price

### **ABOUT THE PROPERTY**

- Located in Phalen Neighborhood, a prominent retail corridor.
- This property is located in the middle of very dense demographics with great visibility to high traffic and signalized corner.
- All offers are subject to approval by Walgreens Real Estate Committee.