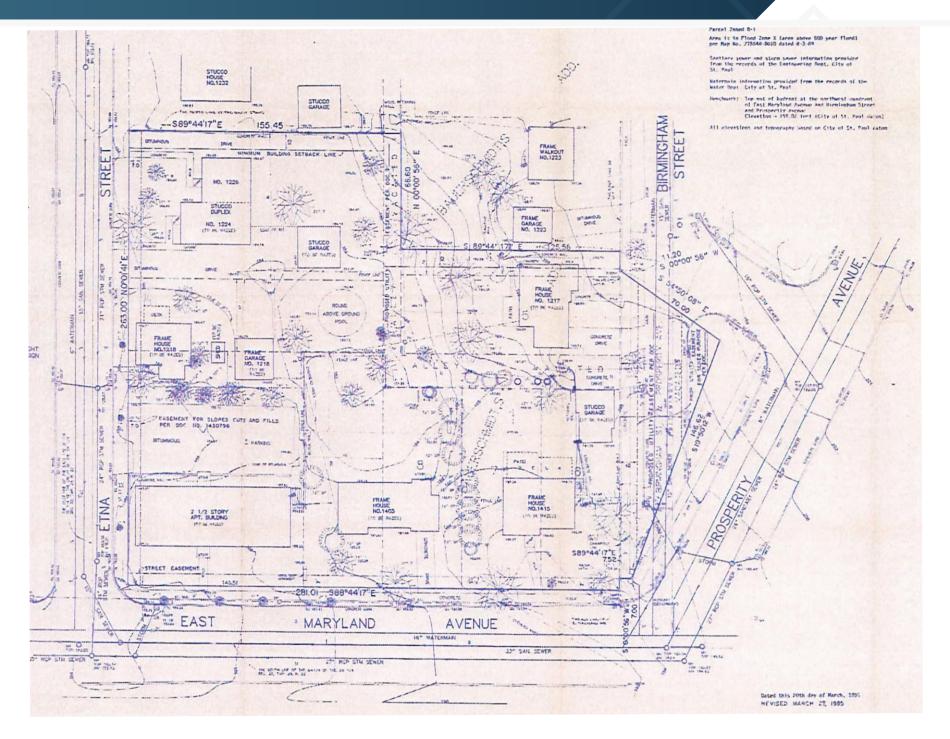

1401 Maryland Ave E | St Paul, MN 55106

13,500 SF Available

12/31/31 Lease Expiration

\$13.00 PSF Asking Price