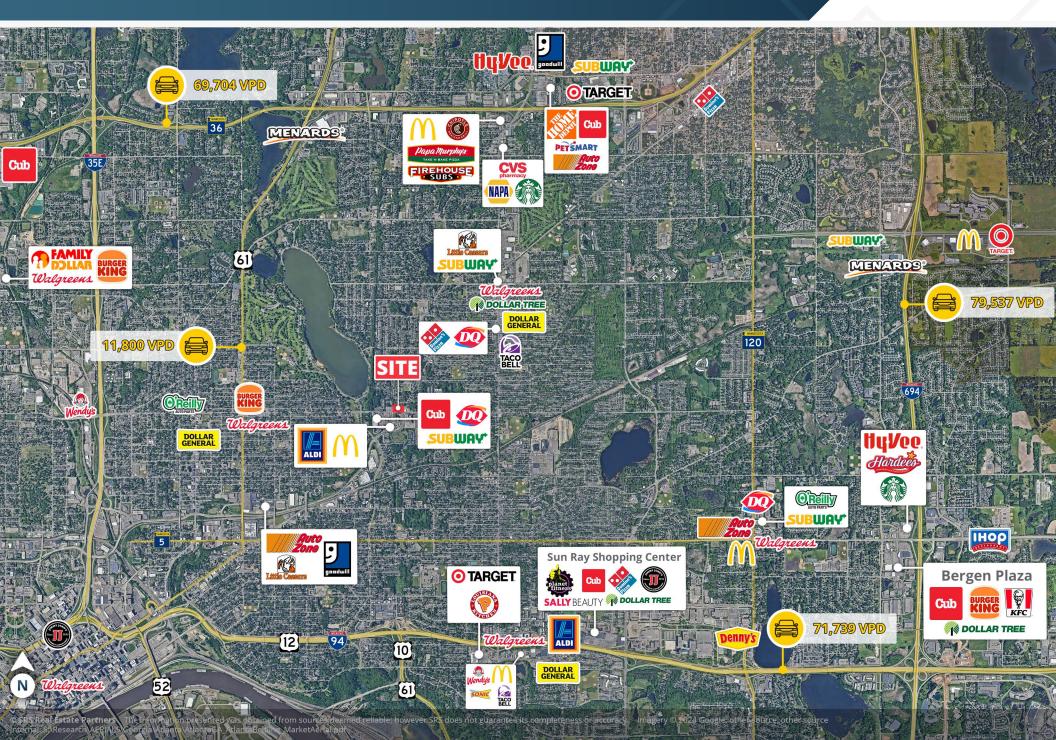

### **JOIN THESE RETAILERS**

#### TRAFFIC COUNTS

E Maryland Ave 13,800 VPD
Phalen Blvd 14,400 VPD
N Prosperity Ave 6,350 VPD
Clarence St 4,455 VPD

Year: 2024 | Source: MnDOT

1401 Maryland Ave E | St Paul, MN 55106

1401 Maryland Ave E | St Paul, MN 55106