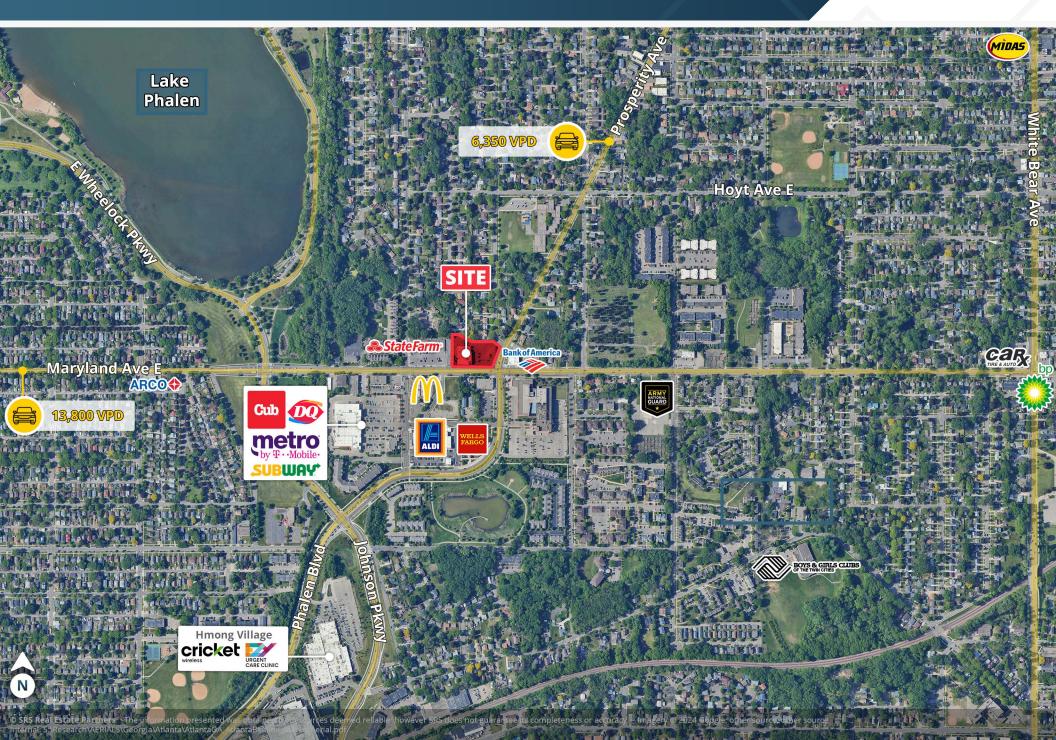

### **ABOUT THE PROPERTY**

- Located in Phalen Neighborhood, a prominent retail corridor.
- This property is located in the middle of very dense demographics with great visibility to high traffic and signalized corner.
- All offers are subject to approval by Walgreens Real Estate Committee.

### **JOIN THESE RETAILERS**

#### TRAFFIC COUNTS

E Maryland Ave 13,800 VPD
Phalen Blvd 14,400 VPD
N Prosperity Ave 6,350 VPD
Clarence St 4,455 VPD

Year: 2024 | Source: MnDOT

1401 Maryland Ave E | St Paul, MN 55106

1401 Maryland Ave E | St Paul, MN 55106