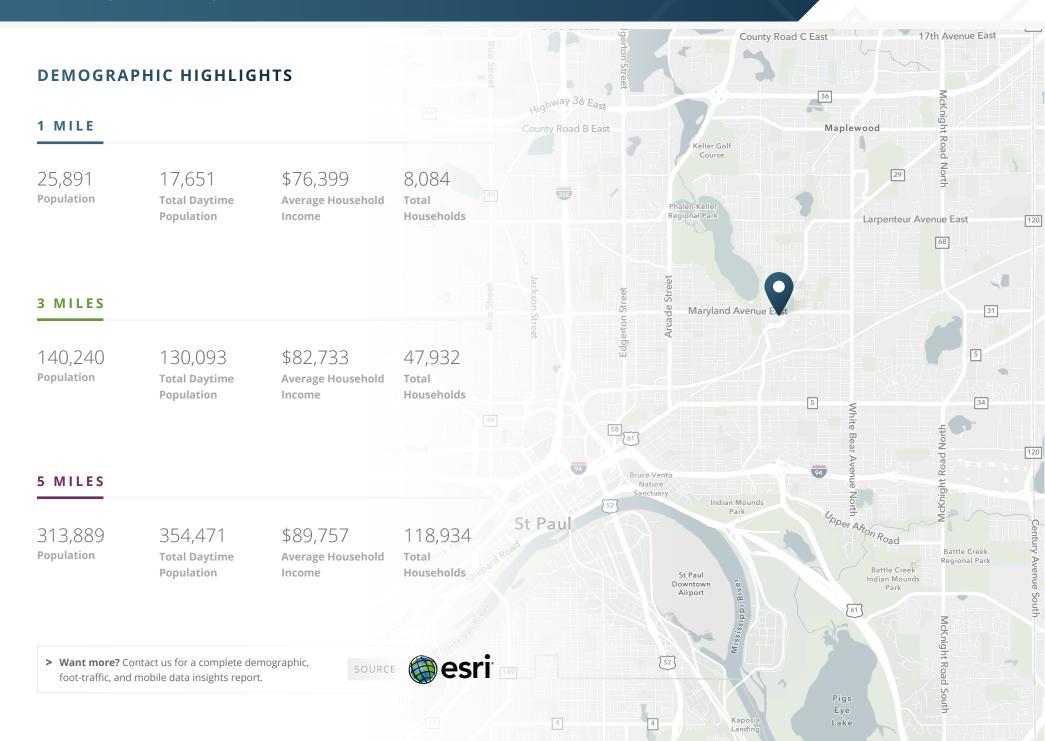

### **ABOUT THE PROPERTY**

- Located in Phalen Neighborhood, a prominent retail corridor.
- This property is located in the middle of very dense demographics with great visibility to high traffic and signalized corner.
- All offers are subject to approval by Walgreens Real Estate Committee.